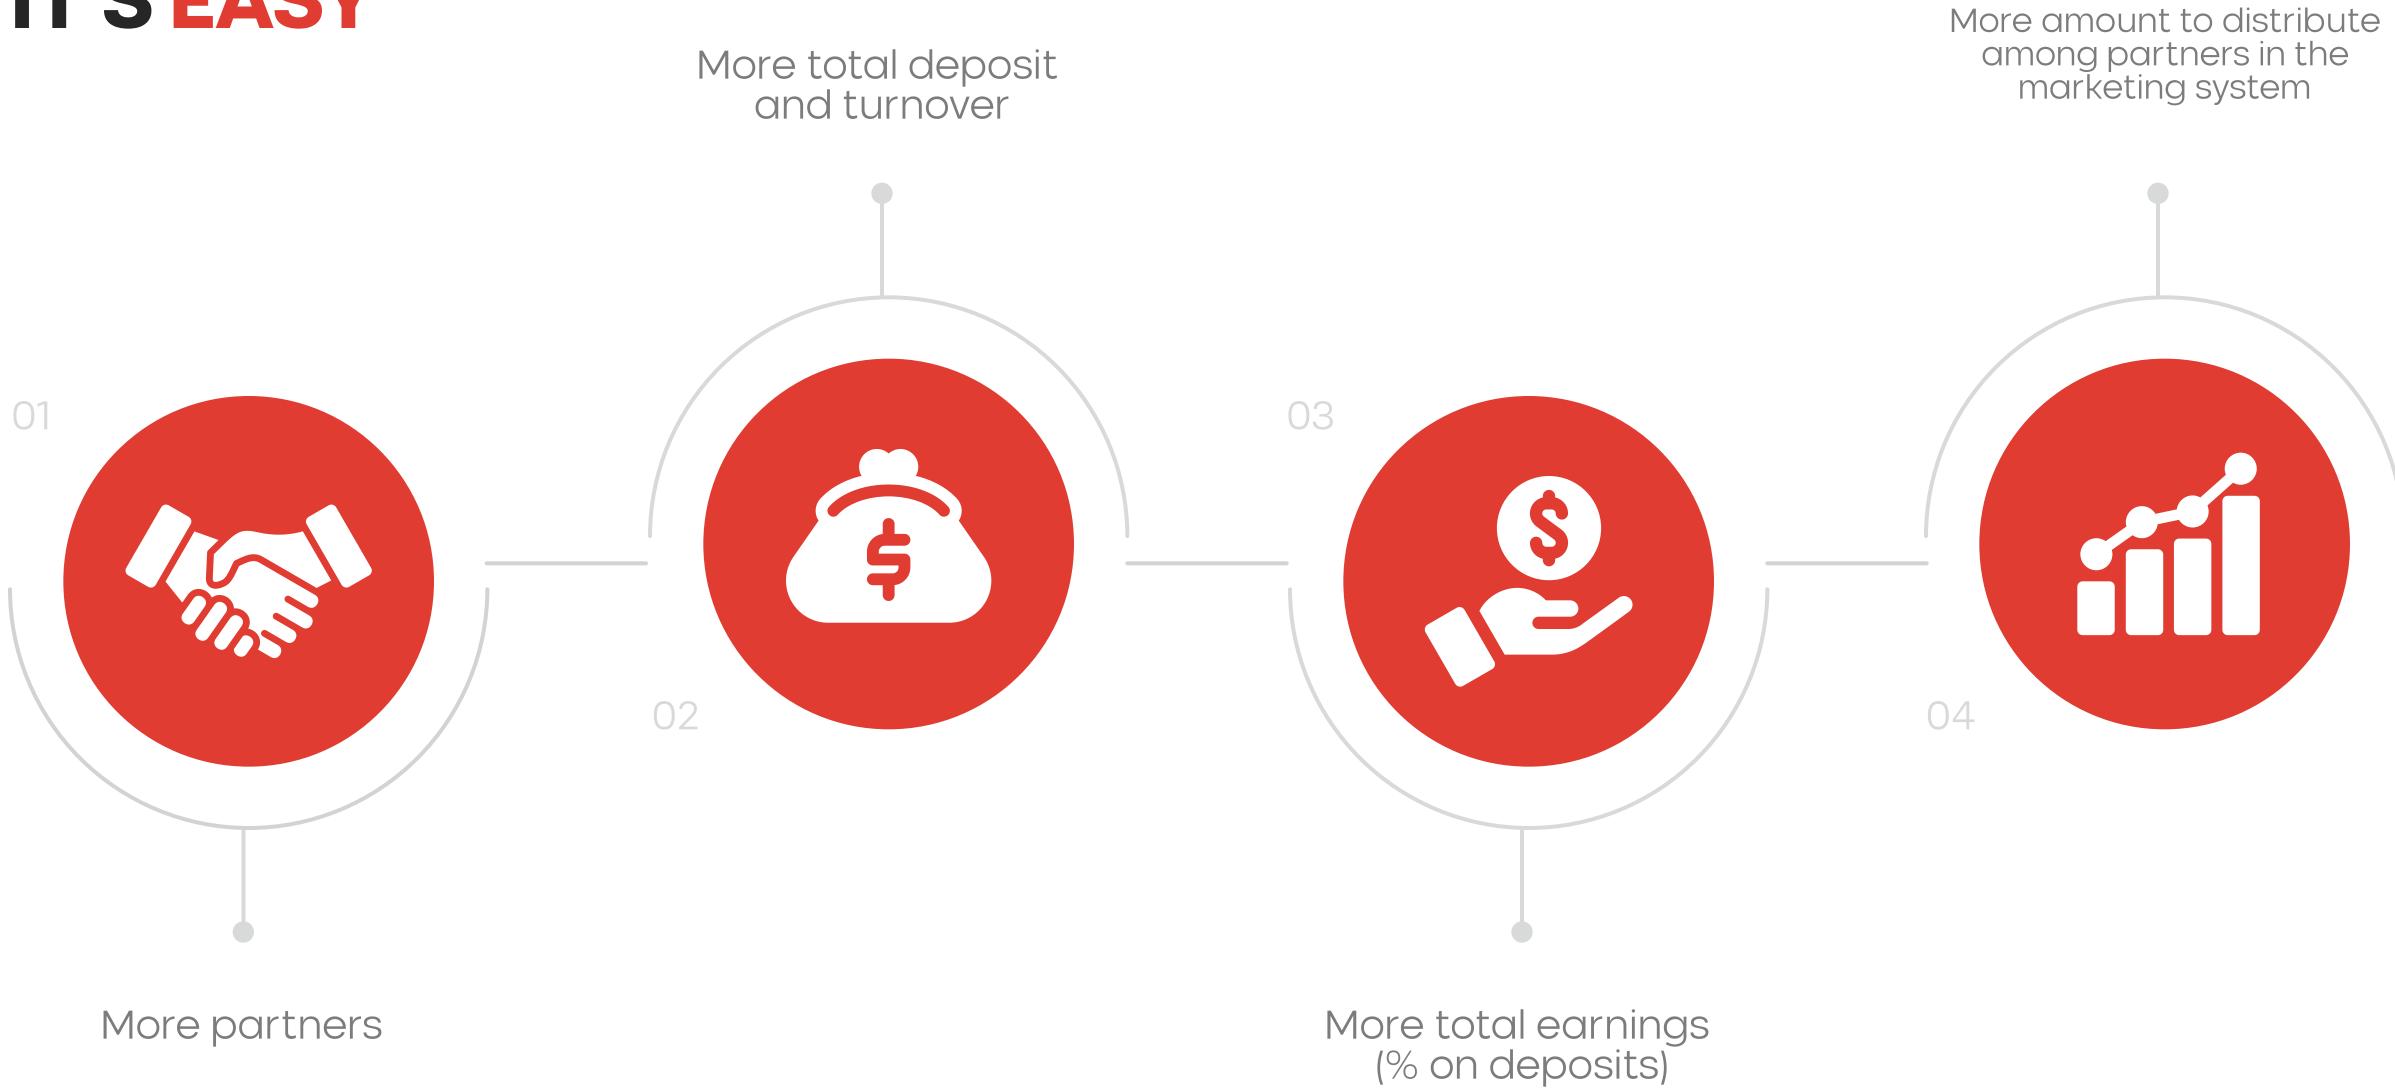

### INVEST IN BUILDING YOUR BUSINESS, EARN INCOME FROM YOUR PERSONAL TURNOVER AND THE TURNOVER OF THE WHOLE COMPANY MOUNT LIBERTY

#### "DOUBLE" PROFITABILITY

Income from investment tools + Income from marketing system

The crowdfunding company receives income from dividends of raised deposits, some of which it pays to the agent network

MLM partner receives income from the income of deposits solicited by him and his structure + a percentage of the total turnover of the whole company