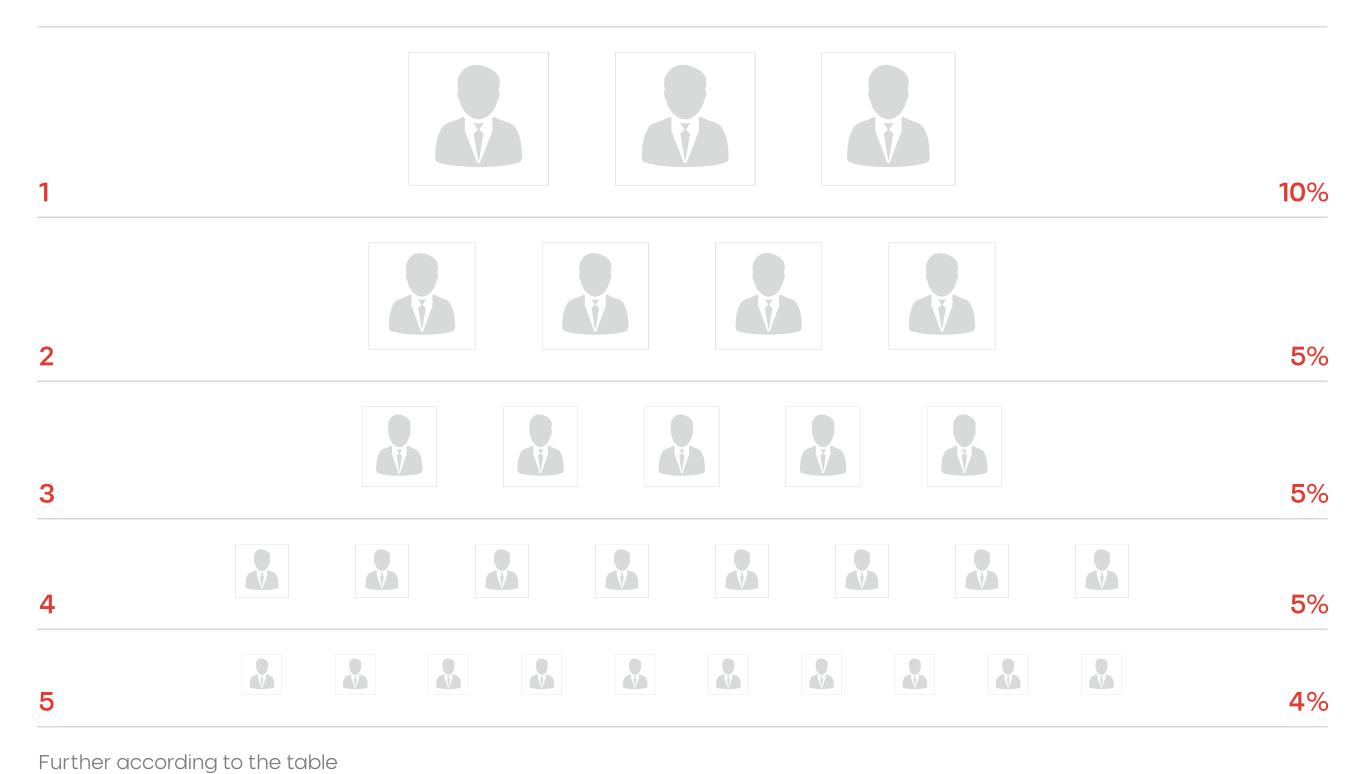

#### STATUS INCOME

Opening each next Status, opens the possibility to receive % of the next in depth lines (from the first line 10% + 5% from the second line, etc.).

| Status           | Depth | % income from income |
|------------------|-------|----------------------|
| Phyanite         | 1     | 10%                  |
| Pearl            | 2     | 5%                   |
| Garnet           | 3     | 5%                   |
| Topaz            | 4     | 5%                   |
| Sapphire         | 5     | 4%                   |
| Diamond          | 6     | 4%                   |
| Emerald          | 7     | 3%                   |
| Alexandrite      | 8     | 3%                   |
| Ruby             | 9     | 2%                   |
| Blue<br>diamond  | 10    | 2%                   |
| Green<br>diamond | 11    | 1%                   |
| Red<br>diamond   | 12    | 1%                   |

% income from income - percentages that are paid to the partner from the amount of income received from investment instruments

#### % income from income

percentage, which is paid to the partner on the amount of income received from investment tools (from the first line 10%, 5% from the second line, etc.)