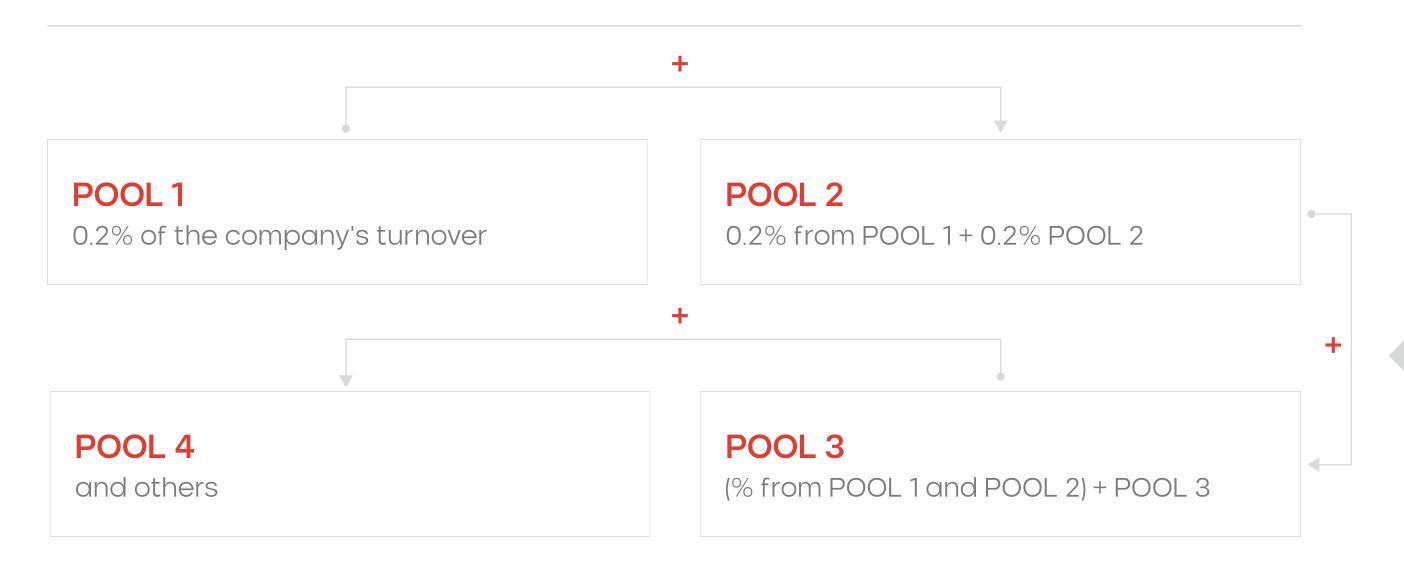

#### **POOL**

levels at which the company's partners receive 0.2% of the company's total turnover

#### TATAL 7 POOLS

| Satatus          | Pool     |
|------------------|----------|
| Phyanite         |          |
| Pearl            |          |
| Garnet           |          |
| Topaz            |          |
| Sapphire         |          |
| Diamond          | 1-0.2%   |
| Emerald          | 2 - 0.2% |
| Alexandrite      | 3 - 0.2% |
| Ruby             | 4 - 0.2% |
| Blue<br>diamond  | 5 - 0.2% |
| Green<br>diamond | 6 - 0.2% |
| Red<br>diamond   | 7 - 0.2% |

0.2% of the total turnover of the company is divided among all participants of this level

The pool is credited together with referral and investment payments once a week

The pool earnings percentages sum up when you reach the following levels (you get your % from each pool, and from the first, and from the second, etc.)

#### For example, the total turnover of a company is \$1bn 0.2% of \$1bn = \$2m

| POOL 1 from one company partner                   | POOL 1<br>at 5 partners                                        | POOL 1 in 5 partners<br>POOL 2 at 1 partner                         |
|---------------------------------------------------|----------------------------------------------------------------|---------------------------------------------------------------------|
| Revenue per<br>partner on POOL 1<br>= \$2 million | \$2 million / 5 partners = each partner will receive \$400,000 | POOL 2 - 0.2% of \$2bn = \$2m.<br>+ \$400 thousand income on POOL 1 |
|                                                   |                                                                | Total partner with POOL 2 has total pool revenue = \$2.4 million    |