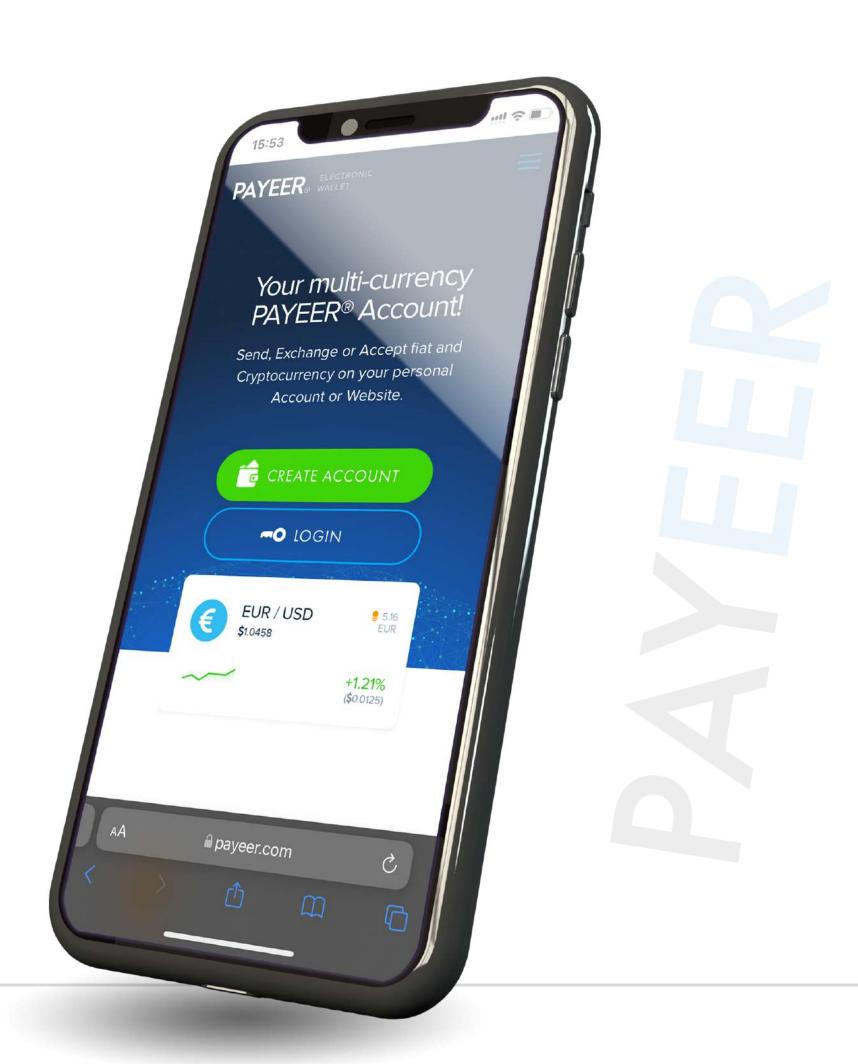

#### **Example** of successful fintech companies from Georgia - Payeer Payment System

Started its activity in 2012 on the basis of a financial licence issued by the National Bank of Georgia